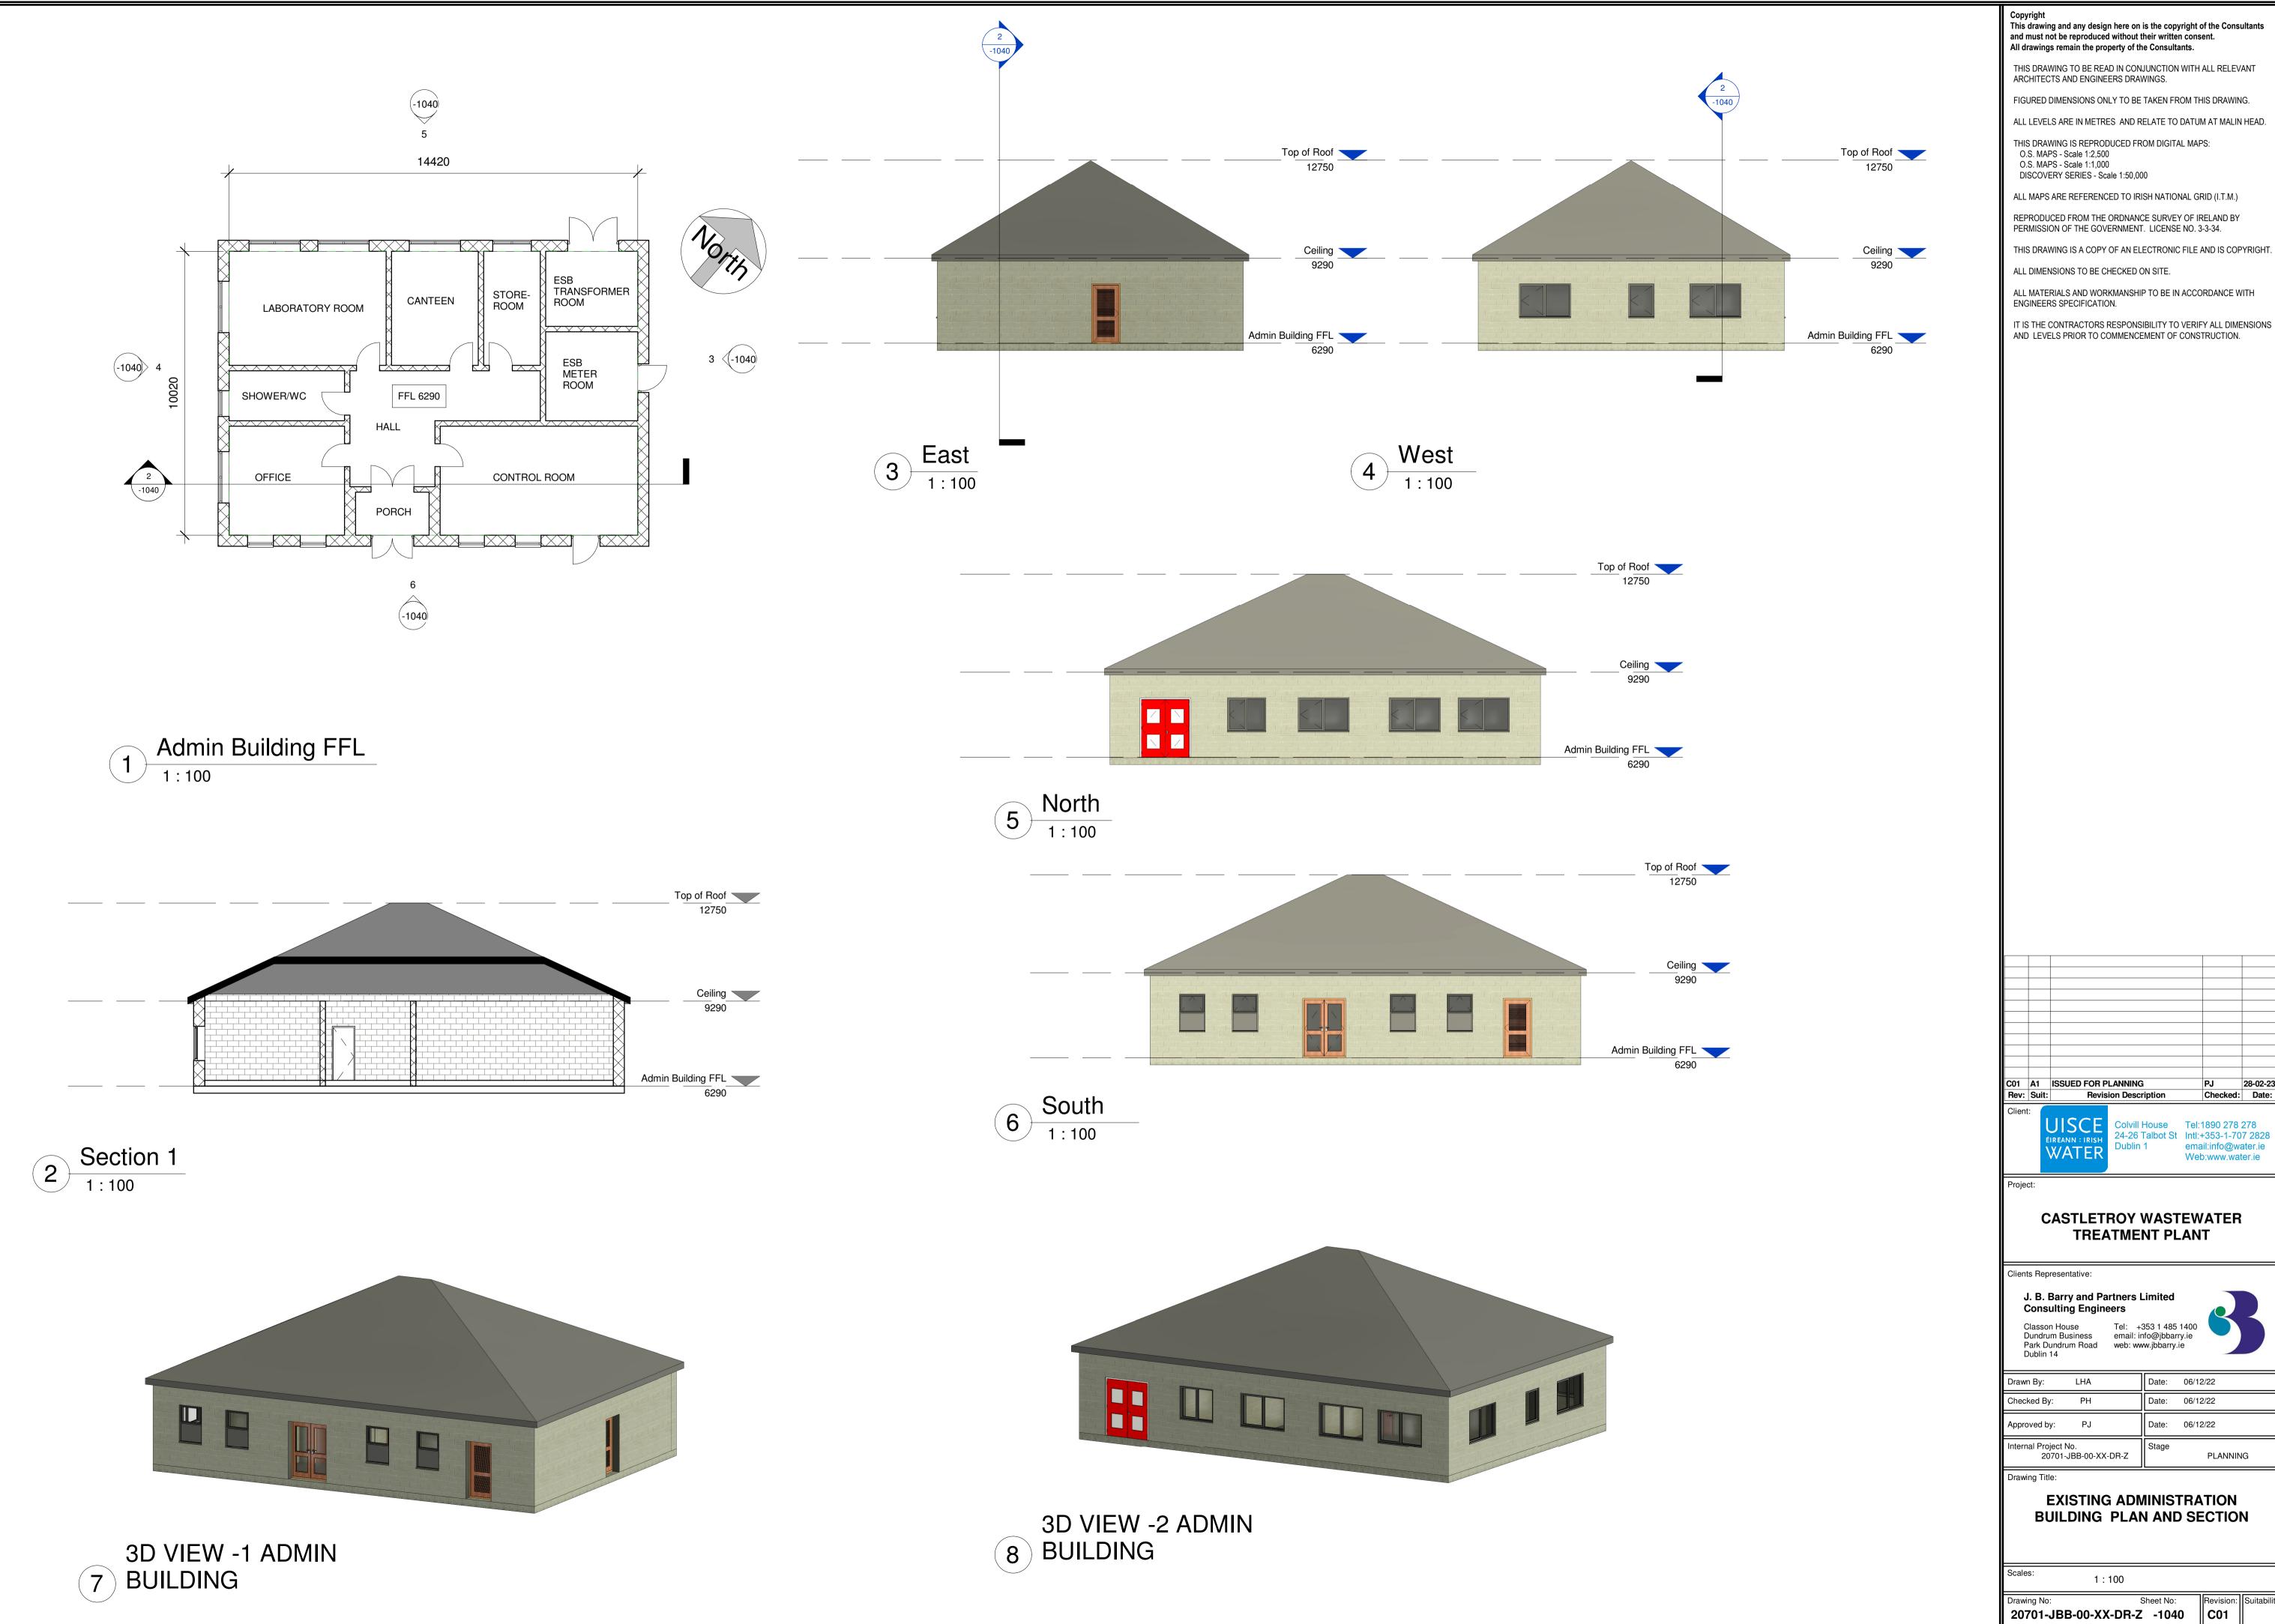

## CASTLETROY WASTEWATER TREATMENT PLANT

Clients Representative:

J. B. Barry and Partners Limited Consulting Engineers

Classon House Tel: +353 1 485 1400
Dundrum Business email: info@jbbarry.ie
Park Dundrum Road web: www.jbbarry.ie

| LHA | Date: | 06/12/22 |
|-----|-------|----------|
| PH  | Date: | 06/12/22 |
| PJ  | Date: | 06/12/22 |

20701-JBB-00-XX-DR-Z **PLANNING** 

Drawing Title:

**EXISTING ADMINISTRATION BUILDING PLAN AND SECTION** 

1:100 20701-JBB-00-XX-DR-Z -1040 C01